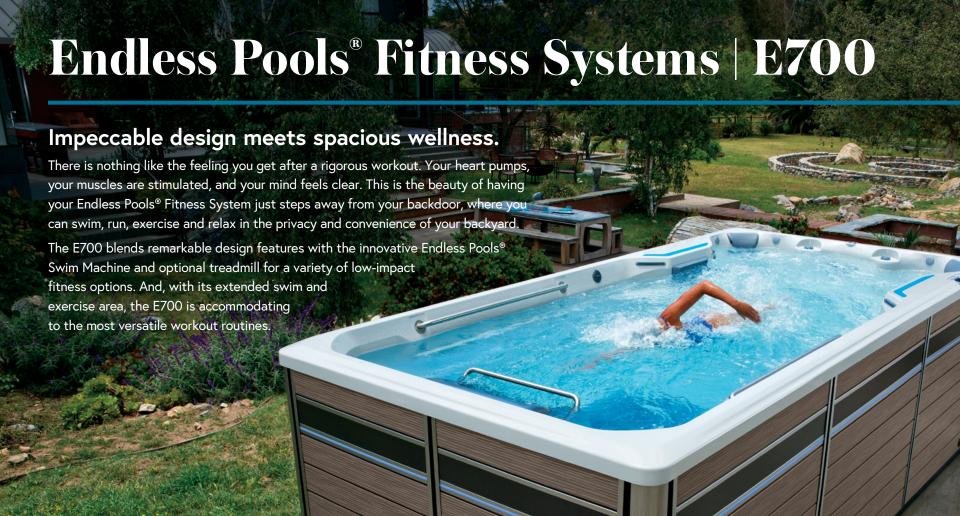

## E700 Endless Pools® Fitness Systems

| MODEL TYPE                            | 58" SWIM & TREADMILL                                                                                                       | 58" SWIM                                  |
|---------------------------------------|----------------------------------------------------------------------------------------------------------------------------|-------------------------------------------|
| Dimensions                            | 17' L X 58" H X 89" W                                                                                                      | 17' L X 58" H X 89" W                     |
| Water Capacity                        | 2,100 Gallons                                                                                                              | 2,150 Gallons                             |
| Weight                                | 3,480 Lbs (Dry) /<br>22,745 Lbs (Filled*)                                                                                  | 3,025 Lbs (Dry) /<br>22,710 Lbs (Filled*) |
| Swim Technology                       | Endless Pools® Swim Machine                                                                                                |                                           |
| Swim Power Unit                       | 5 HP Hydraulic Power Unit                                                                                                  |                                           |
| Hydromassage Seats                    | 3                                                                                                                          |                                           |
| Hydromassage Jets - 27                | 1 Large Jet, 2 Rotary Jets, 2 Directional Jets, 22 Mini Jets                                                               |                                           |
| Hydromassage Jet Pump                 | 2.5 HP Continuous Duty; 5.2 HP Breakdown Torque -1 Speed Pump                                                              |                                           |
| Control System                        | LCD Control Panel; 230v/60amp, 60 Hz, includes G.F.C.I. protected sub-panel                                                |                                           |
| Water Feature                         | 2 Illuminated Waterfalls                                                                                                   |                                           |
| Water Management System               | UVC + CD Ozone                                                                                                             |                                           |
| Effective Filtration Area             | 200 Square Feet                                                                                                            |                                           |
| Lighting System                       | 20 Multi-Color LED Points of Light & Exterior LED Illumination Bar                                                         |                                           |
| Substructure                          | 14-Gauge Galvanized Steel Frame                                                                                            |                                           |
| Base Pan                              | Thermoformed ABS Base Pan                                                                                                  |                                           |
| Energy Efficiency                     | Certified to the APSP 14 National Standard and the California Energy<br>Commission (CEC) in accordance with California Law |                                           |
| Music Option                          | 8 Speakers + Subwoofer, Bluetooth® Enabled                                                                                 |                                           |
| *Includes water and 10 adults weighin | g 175 lbs. each                                                                                                            |                                           |