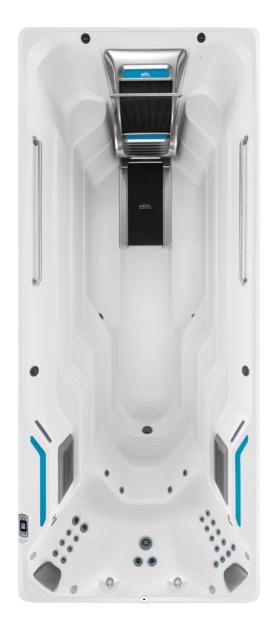

## E700 Endless Pools® Fitness Systems

| MODEL TYPE                            | 58" SWIM & TREADMILL                                                                                                       | 58" SWIM                                  |
|---------------------------------------|----------------------------------------------------------------------------------------------------------------------------|-------------------------------------------|
| Dimensions                            | 17' L X 58" H X 89" W                                                                                                      | 17' L X 58" H X 89" W                     |
| Water Capacity                        | 2,100 Gallons                                                                                                              | 2,150 Gallons                             |
| Weight                                | 3,480 Lbs (Dry) /<br>22,745 Lbs (Filled*)                                                                                  | 3,025 Lbs (Dry) /<br>22,710 Lbs (Filled*) |
| Swim Technology                       | Endless Pools® Swim Machine                                                                                                |                                           |
| Swim Power Unit                       | 5 HP Hydraulic Power Unit                                                                                                  |                                           |
| Hydromassage Seats                    | 3                                                                                                                          |                                           |
| Hydromassage Jets - 27                | 1 Large Jet, 2 Rotary Jets, 2 Directional Jets, 22 Mini Jets                                                               |                                           |
| Hydromassage Jet Pump                 | 2.5 HP Continuous Duty; 5.2 HP Breakdown Torque -1 Speed Pump                                                              |                                           |
| Control System                        | LCD Control Panel; 230v/60amp, 60 Hz, includes G.F.C.I. protected sub-panel                                                |                                           |
| Water Feature                         | 2 Illuminated Waterfalls                                                                                                   |                                           |
| Water Management System               | UVC + CD Ozone                                                                                                             |                                           |
| Effective Filtration Area             | 200 Square Feet                                                                                                            |                                           |
| Lighting System                       | 20 Multi-Color LED Points of Light & Exterior LED Illumination Bar                                                         |                                           |
| Substructure                          | 14-Gauge Galvanized Steel Frame                                                                                            |                                           |
| Base Pan                              | Thermoformed ABS Base Pan                                                                                                  |                                           |
| Energy Efficiency                     | Certified to the APSP 14 National Standard and the California Energy<br>Commission (CEC) in accordance with California Law |                                           |
| Music Option                          | 8 Speakers + Subwoofer, Bluetooth® Enabled                                                                                 |                                           |
| *Includes water and 10 adults weighin | g 175 lbs. each                                                                                                            |                                           |