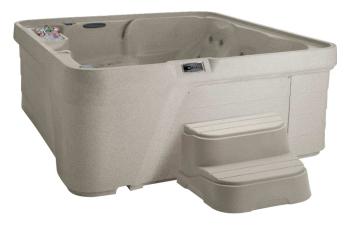

## **EXCURSION®**

Excursion shown in Sand

| Seating Capacity          | 5 Adults                                                                                                |
|---------------------------|---------------------------------------------------------------------------------------------------------|
| Dimensions                | 7'2" x 6'5" x 33" / 218 x 196 x 84 cm                                                                   |
| Water Capacity            | 290 gallons / 1,098 liters                                                                              |
| Dry Weight                | 414 lbs / 188 kg                                                                                        |
| Jet Count                 | 25 with stainless steel trim                                                                            |
| Water Feature             | Waterfall                                                                                               |
| Ozone System              | Can be installed at time of purchase                                                                    |
| Heater                    | 1KW (110v) / 4KW (230v)                                                                                 |
| Pump                      | 1.5 BPH two-speed                                                                                       |
| Filter Size               | 50 sq. ft.                                                                                              |
| Lighting                  | Multi-color LED light                                                                                   |
| Electrical Configuration  | 110v Plug-N-Play includes GFCI power cord / 230v convertible*                                           |
| Color Options             | Sand, Taupe, Espresso                                                                                   |
| Shell & Cabinet           | Rotationally molded                                                                                     |
| Vinyl Cover Color Options | Espresso, Gray                                                                                          |
| Accessories               | Cover Lifter (Optional);<br>The Cool Step™ (Optional); Steps (Optional)                                 |
| Warranty                  | 5-Year Structure; 5-Year Shell/Surface;<br>1-Year Equipment & Labor; 1-Year No Leak<br>Plumbing & Labor |

All Spas can be converted to 230 volts. \*GFCI protected sub-panel required in 230v mode.

Excursion shown in Sand with built-in ice bucket

Sand shell with Espresso cover

Taupe shell with Gray cover

Espresso shell with Espresso cover