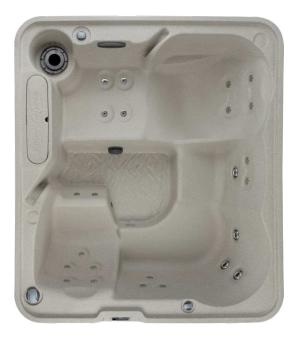

## **EXCURSION®**

Excursion shown in Sand

| Seating Capacity          | 5 Adults                                                                                                |
|---------------------------|---------------------------------------------------------------------------------------------------------|
| Dimensions                | 7'2" x 6'5" x 33" / 218 x 196 x 84 cm                                                                   |
| Water Capacity            | 290 gallons / 1,098 liters                                                                              |
| Dry Weight                | 414 lbs / 188 kg                                                                                        |
| Jet Count                 | 25 with stainless steel trim                                                                            |
| Water Feature             | Waterfall                                                                                               |
| Ozone System              | Can be installed at time of purchase                                                                    |
| Heater                    | 1KW (110v) / 4KW (230v)                                                                                 |
| Pump                      | 1.5 BPH two-speed                                                                                       |
| Filter Size               | 50 sq. ft.                                                                                              |
| Lighting                  | Multi-color LED light                                                                                   |
| Electrical Configuration  | 110v Plug-N-Play includes GFCI power cord / 230v convertible*                                           |
| Color Options             | Sand, Taupe, Espresso                                                                                   |
| Shell & Cabinet           | Rotationally molded                                                                                     |
| Vinyl Cover Color Options | Espresso, Gray                                                                                          |
| Accessories               | Cover Lifter (Optional);<br>The Cool Step™ (Optional); Steps (Optional)                                 |
| Warranty                  | 5-Year Structure; 5-Year Shell/Surface;<br>1-Year Equipment & Labor; 1-Year No Leak<br>Plumbing & Labor |

All Spas can be converted to 230 volts. \*GFCI protected sub-panel required in 230v mode.

Excursion shown in Sand with built-in ice bucket

Sand shell with Espresso cover

Taupe shell with Gray cover

Espresso shell with Espresso cover