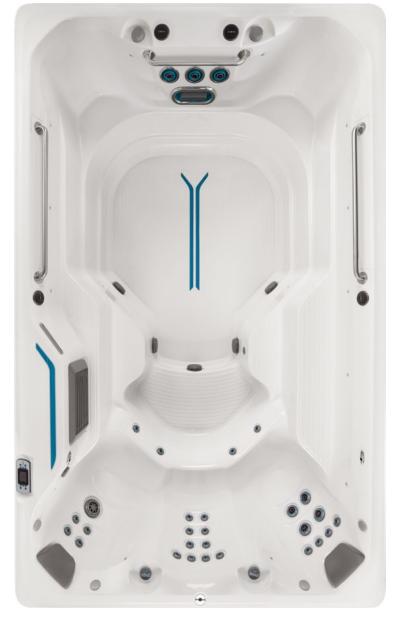

### Imagine a day that begins with your wellness in mind.

A morning swim or rigorous aquatic workout clears your mind and leaves you with a sense that there are unlimited opportunities for the day ahead. This day is made possible by the SwimCross® Exercise System, from the makers of Endless Pools®. The X200 blends the functionality of swimming, exercising and family time in the privacy of your home with a uniquely beautiful design that puts the SwimCross® Exercise System in a class of its own.

## X200 SwimCross® Exercise Systems

| Dimensions                             | 12' L x 50" H x 89" W                                                                                                  |
|----------------------------------------|------------------------------------------------------------------------------------------------------------------------|
| Water Capacity                         | 1,210 Gallons                                                                                                          |
| Weight                                 | 2,255 lbs. (Dry) / 14,100 lbs. (Filled*)                                                                               |
| Swim Technology                        | 3 round Swim Jets, 1 River Jet                                                                                         |
| Swim Jet Pumps                         | 2.5 HP Continuous Duty; 5.2 HP Breakdown Torque –<br>(1) Single Speed & (1) Dual Speed                                 |
| Hydromassage Seats                     | 3                                                                                                                      |
| Hydromassage Jets - 27                 | 1 Large Jet, 2 Rotary Jets, 2 Directional Jets, 22 Mini Jets                                                           |
| Hydromassage Jet Pump                  | 2.5 HP Continuous Duty; 5.2 HP Breakdown Torque – Dual Speed Pump                                                      |
| Control System                         | LCD Control Panel; 230v/60amp, 60 Hz, includes G.F.C.I. protected sub-panel                                            |
| Water Feature                          | Illuminated Waterfall                                                                                                  |
| Water Management System                | UVC + CD Ozone                                                                                                         |
| Effective Filtration Area              | 100 Square Feet (2 x 50 Square Feet)                                                                                   |
| Lighting System                        | 15 Multi-Color LED Lights, Exterior LED Lighting (optional)                                                            |
| Substructure                           | 14-Gauge Galvanized Steel Frame                                                                                        |
| Base Pan                               | Thermoformed ABS Base Pan                                                                                              |
| Heater                                 | 4000 watt                                                                                                              |
| Energy Efficiency                      | Certified to the APSP 14 National Standard and the California Enegy Commission (CEC) in accordance with California Law |
| Stainless Steel Grab Rails             | 3 Satin Stainless Steel Rails                                                                                          |
| Music Option                           | 8 Speakers + Subwoofer, Bluetooth® Enabled                                                                             |
| *Includes water and 10 adults weighing | ng 175 lbs. each                                                                                                       |